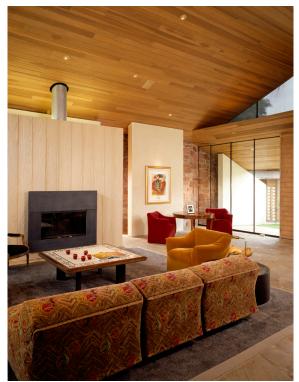

Living Room looking Southwest

Living Room/Entry looking South

Dining Room looking Northwest

Client: With held per client's request Scope: Residential renovation and addition

**Cost:** \$519,800.00