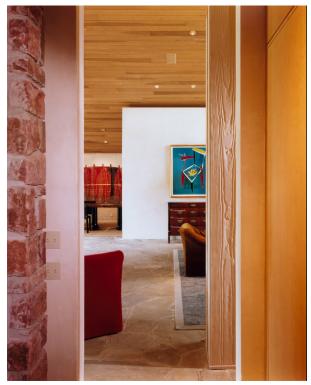

Room looking Southwest



Living Room/Entry looking South



Dining Room looking Northwest

Client: With held per client's request Scope: Residential renovation and addition

**Cost:** \$519,800.00

## **Description:**

A Brainstorming sessions were conducted with the client to understand personal goals, likes and dislikes and family lifestyle.

"Feeling" of the "new" house

- · Clean uncluttered light and airy
- Bright
- Warm
- Open
- Tall
- · Quiet, peaceful
- Touchable
- Not a museum
- Natural
- "Stuff" is not so important
- 80% neutral, 20% color
- 60% neutral, 40% color
- · Plants (grand)
- · Like it!
- · Deal with west/east sun
- Safe (Study or Living Room)
- · Blumenthal clothing store
- Jeff from McAlester and Prague (stone)
- Lori from Waco (native material?)
- · Picture places



Living Room from Bedroom corridor

## B L U M E N T H A L R E S I D E N C E







Living Room view from Guest Room