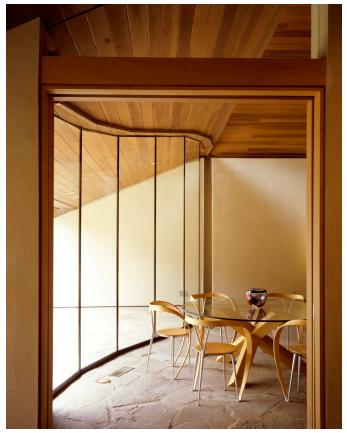

orthwest

Client: With held per client's request Scope: Residential renovation and addition

**Cost:** \$519,800.00

## **Description:**

A Brainstorming sessions were conducted with the client to understand personal goals, likes and dislikes and family lifestyle.

"Feeling" of the "new" house

- · Clean uncluttered light and airy
- Bright
- Warm
- Open
- Tall
- · Quiet, peaceful
- Touchable
- Not a museum
- Natural
- "Stuff" is not so important
- 80% neutral, 20% color
- 60% neutral, 40% color
- · Plants (grand)
- · Like it!
- · Deal with west/east sun
- Safe (Study or Living Room)
- · Blumenthal clothing store
- Jeff from McAlester and Prague (stone)
- Lori from Waco (native material?)
- · Picture places



Living Room from Bedroom corridor

## B L U M E N T H A L R E S I D E N C E







Living Room view from Guest Room