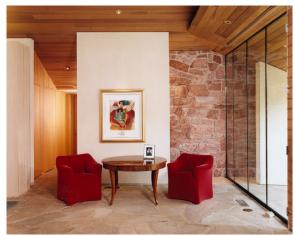

Living Room looking Southwest

Living Room/Entry looking South

Dining Room looking Northwest

Client: With held per client's request Scope: Residential renovation and addition

**Cost:** \$519,800.00