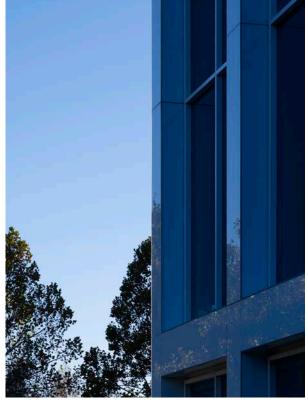

West Elevation at sunset. The window proportion of the red brick buildings is consistent with the Building One.

West Elevation at midday. The window proportion of the red brick buildings is consistent with the Building One.