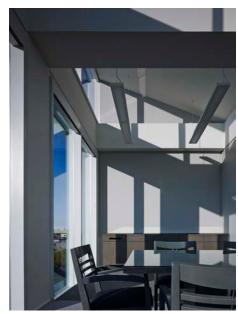

Fifth floor clerestory detail with etched glass endcap and suspended lights.

Executive office desktop view looking east.

Conference table view looking west.

Conference table view towards downtown.

Conference room table view looking north to adjacent masonry building.