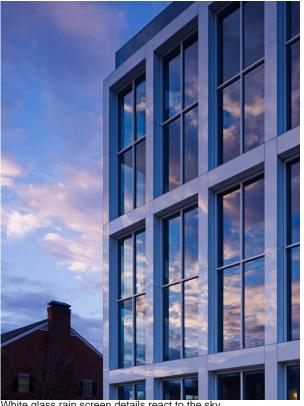

The south elevation illustrates the building form emerging from below the earth's surface.

Southeast building corner illustrating white glass rain screen, the fourth clerestory. White gaskets make the glass openings crisp.

White glass rain screen detail.

West elevation revealing the top floor clerestory that illuminates the stairwell.

White glass rain screen detail.

White glass rain screen detail.

Below grade atrium illuminates the building form from below. The building form emerges from the earth.

White glass rain screen detail illustrating the mirror finish.

Upper level view into executive offices.

White glass rain screen details react to the sky.

White glass rain screen details react to the sky.

White glass rain screen details react to the sky.

White glass rain screen/glazing detail.

White glass rain screen/glazing detail.

East recessed atrium with stone wall and glass guardrail.

Linear lighting in the lower level atrium.