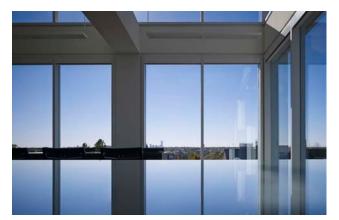

Atrium view looking north on east side.

Atrium view looking north from west side.

Detail of linear lighting, stone wall, and monkey grass.

Skyward view from atrium.

South end of recessed atrium without door deck.