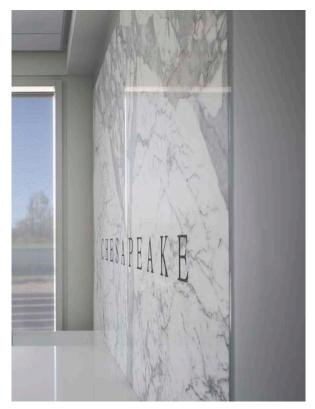

Signature wall.

Main conference room on atrium level.

Lower level gallery looking south into main conference room.

Gallery space on atrium level looking west at stone wall.

Corridor view to atrium wall.

Corridor view to atrium wall.