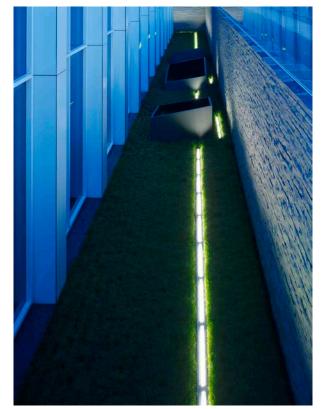

Atrium view looking north on east side.

Atrium view looking north from west side.

Detail of linear lighting, stone wall, and monkey grass.

Skyward view from atrium.

South end of recessed atrium without door deck.