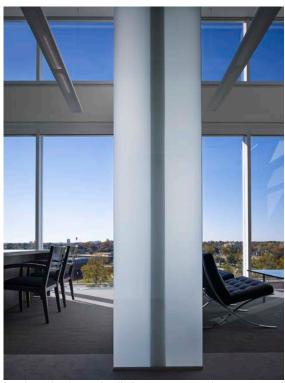

Fifth floor clerestory detail with etched glass endcap and suspended lights.

Executive office desktop view looking east.

Conference table view looking west.

Conference table view towards downtown.

Conference room table view looking north to adjacent masonry building.