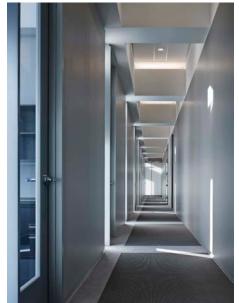

Stair detail.

Stair detail.

Fifth floor reception looking west.

Fifth floor reception area looking south.

Laminated glass detail between reception area and executive office. Clerestory window is exposed.

Corridor view looking north with glass doors and slit windows allowing light from the perimeter to executive office. the interior.