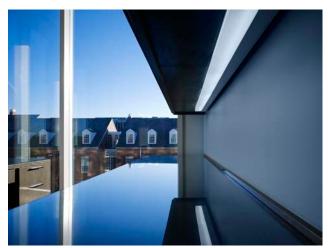

White glass rain screen detail.

West elevation revealing the top floor clerestory that illuminates the stairwell.

White glass rain screen detail.

White glass rain screen detail.

Below grade atrium illuminates the building form from below. The building form emerges from the earth.