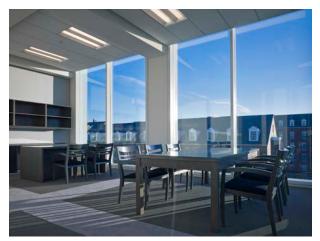

Signature wall.

Main conference room on atrium level.

Lower level gallery looking south into main conference room.

Gallery space on atrium level looking west at stone wall.

Corridor view to atrium wall.

Corridor view to atrium wall.