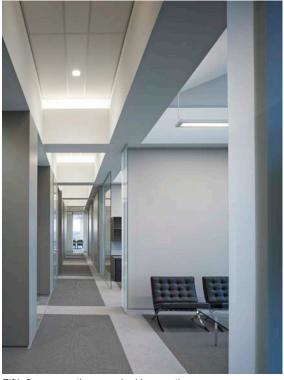

Signature wall.

Main conference room on atrium level.

Lower level gallery looking south into main conference room.

Gallery space on atrium level looking west at stone wall.

Corridor view to atrium wall.

Corridor view to atrium wall.