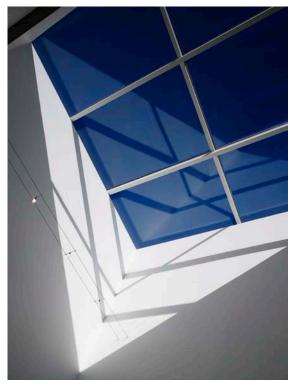

Atrium view from fitness center.

Door glass detail at main conference room entrance.

Stair skylight.

Stairwell with perforated aluminum guardrails and skylight.

Detail of interior stair showing square perforated aluminum panels.