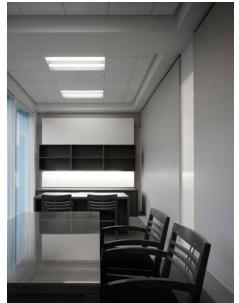

Signature wall.

Main conference room on atrium level.

Lower level gallery looking south into main conference room.

Gallery space on atrium level looking west at stone wall.

Corridor view to atrium wall.

Corridor view to atrium wall.