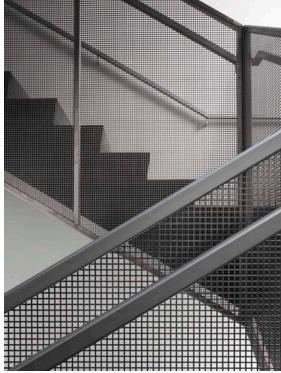

Atrium view from fitness center.

Door glass detail at main conference room entrance.

Stair skylight.

Stairwell with perforated aluminum guardrails and skylight.

Detail of interior stair showing square perforated aluminum panels.