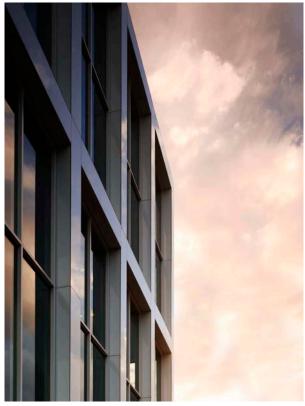

West Elevation at sunset. The window proportion of the red brick buildings is consistent with the Building One.

West Elevation at midday. The window proportion of the red brick buildings is consistent with the Building One.