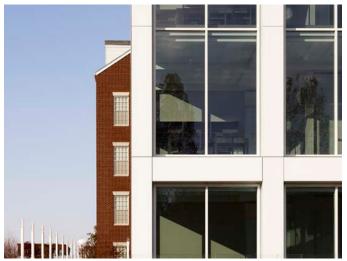

West Elevation at sunset. The window proportion of the red brick buildings is consistent with the Building One.

West Elevation at midday. The window proportion of the red brick buildings is consistent with the Building One.

Building One is adjacent to the Central Park Parking Structure and the soccer field.

Looking Southwest across the Deep Fork creek showing Building One as one of the jewels.

Client: Chesapeake Energy Corporation