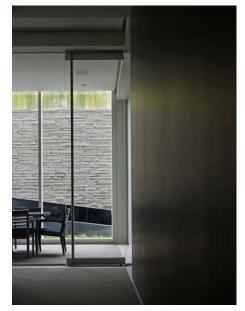

White glass rain screen detail.

West elevation revealing the top floor clerestory that illuminates the stairwell.

White glass rain screen detail.

White glass rain screen detail.

Below grade atrium illuminates the building form from below. The building form emerges from the earth.

White glass rain screen detail illustrating the mirror finish.

Upper level view into executive offices.

White glass rain screen details react to the sky.

White glass rain screen details react to the sky.