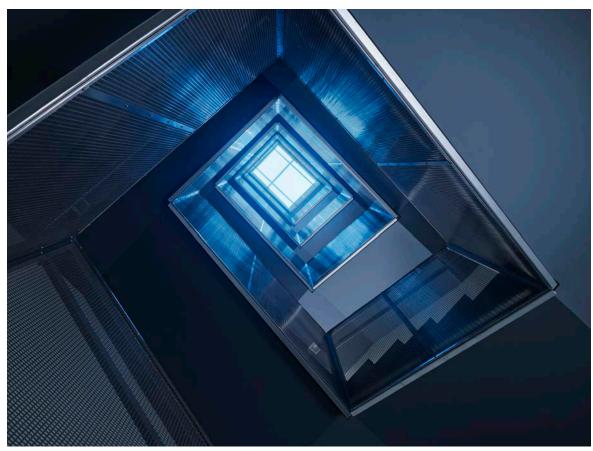

Atrium view looking north on east side.

Atrium view looking north from west side.

Detail of linear lighting, stone wall, and monkey grass.

Skyward view from atrium.

South end of recessed atrium without door deck.