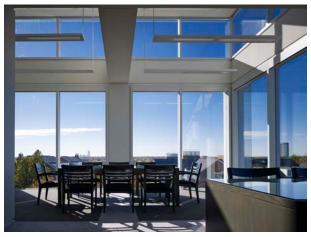

Fifth floor clerestory detail with etched glass endcap and suspended lights.

Executive office desktop view looking east.

Conference table view looking west.

Conference table view towards downtown.

Conference room table view looking north to adjacent masonry building.