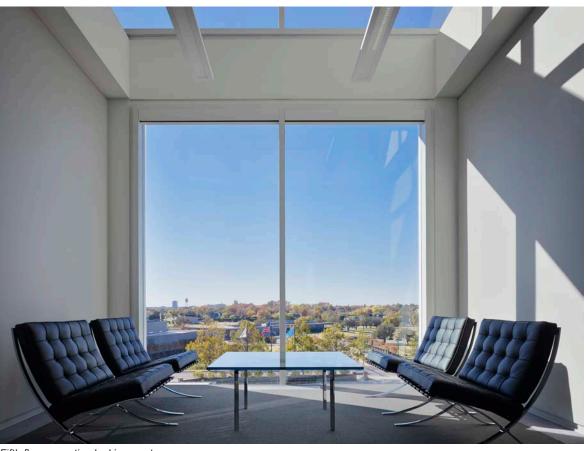

Fifth floor clerestory detail with etched glass endcap and suspended lights.

Executive office desktop view looking east.

Conference table view looking west.

Conference table view towards downtown.

Conference room table view looking north to adjacent masonry building.