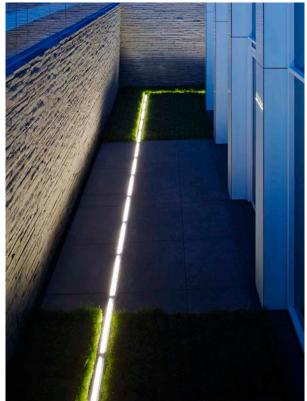

Atrium view looking south with sculptural exhaust shroud.

Linear lighting in atrium.

Linear lighting in atrium.

Linear lighting in atrium.

Main building lobby with white marble reception desk, slate floors, and gray linear river rock walls.