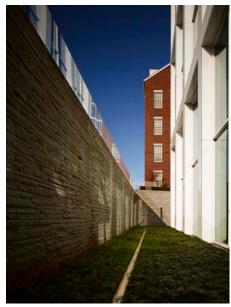

Building One is adjacent to the Central Park Parking Structure and the soccer field.

Looking Southwest across the Deep Fork creek showing Building One as one of the jewels.

Client: Chesapeake Energy Corporation

The south elevation illustrates the building form emerging from below the earth's surface.

Southeast building corner illustrating white glass rain screen, the fourth clerestory. White gaskets make the glass openings crisp.