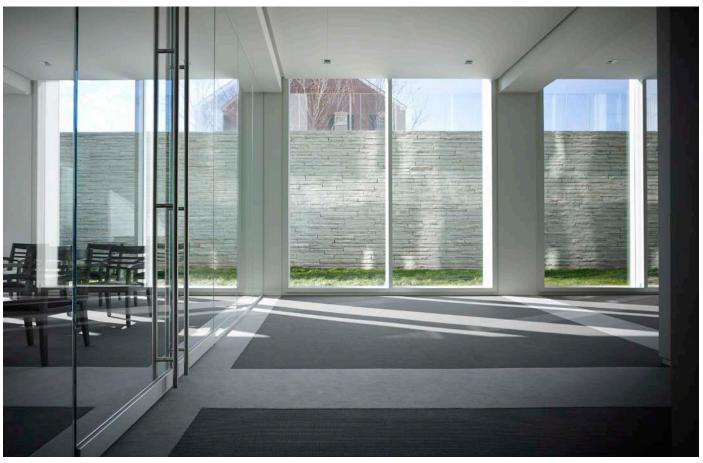

White glass rain screen details react to the sky.

White glass rain screen/glazing detail.

White glass rain screen/glazing detail.

East recessed atrium with stone wall and glass guardrail.

Linear lighting in the lower level atrium.

Atrium view looking north on east side.

Atrium view looking north from west side.

Detail of linear lighting, stone wall, and monkey grass.

Skyward view from atrium.

South end of recessed atrium without door deck.