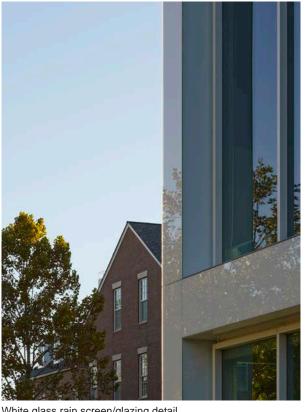

White glass rain screen details react to the sky.

White glass rain screen/glazing detail.

White glass rain screen/glazing detail.

East recessed atrium with stone wall and glass guardrail.

Linear lighting in the lower level atrium.