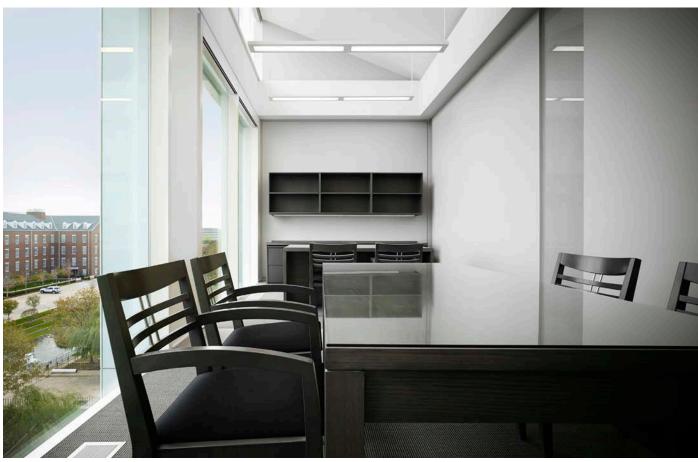

Fifth floor clerestory detail with etched glass endcap and suspended lights.

Executive office desktop view looking east.

Conference table view looking west.

Conference table view towards downtown.

Conference room table view looking north to adjacent masonry building.