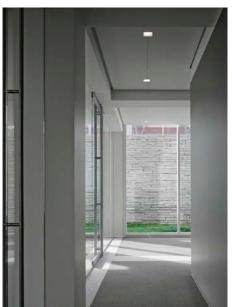

Signature wall.

Main conference room on atrium level.

Lower level gallery looking south into main conference room.

Gallery space on atrium level looking west at stone wall.

Corridor view to atrium wall.

Corridor view to atrium wall.