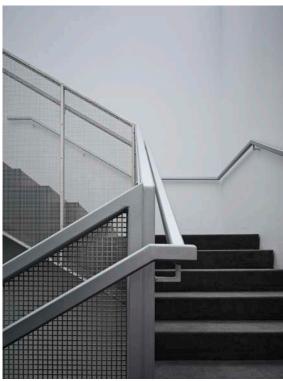

Atrium view from fitness center.

Door glass detail at main conference room entrance.

Stair skylight.

Stairwell with perforated aluminum guardrails and skylight.

Detail of interior stair showing square perforated aluminum panels.

Stair detail.

Stair detail.

Fifth floor reception looking west.

Fifth floor reception area looking south.

Laminated glass detail between reception area and executive office. Clerestory window is exposed.

Corridor view looking north with glass doors and slit windows allowing light from the perimeter to executive office. the interior.