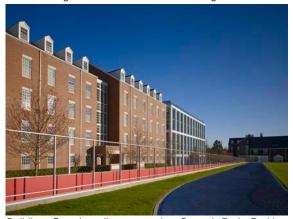

West Elevation at sunset. The window proportion of the red brick buildings is consistent with the Building One.

West Elevation at midday. The window proportion of the red brick buildings is consistent with the Building One.