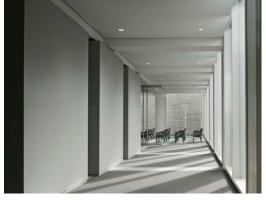

Signature wall.

Main conference room on atrium level.

Lower level gallery looking south into main conference room.

Gallery space on atrium level looking west at stone wall.

Corridor view to atrium wall.

Corridor view to atrium wall.