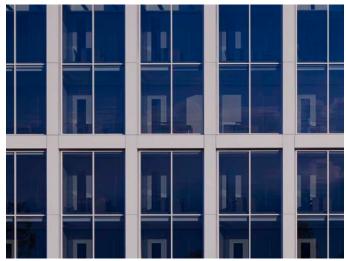

White glass rain screen detail.

West elevation revealing the top floor clerestory that illuminates the stairwell.

White glass rain screen detail.

White glass rain screen detail.

Below grade atrium illuminates the building form from below. The building form emerges from the earth.

White glass rain screen detail illustrating the mirror finish.

Upper level view into executive offices.

White glass rain screen details react to the sky.

White glass rain screen details react to the sky.

White glass rain screen details react to the sky.

White glass rain screen/glazing detail.

White glass rain screen/glazing detail.

East recessed atrium with stone wall and glass guardrail.

Linear lighting in the lower level atrium.