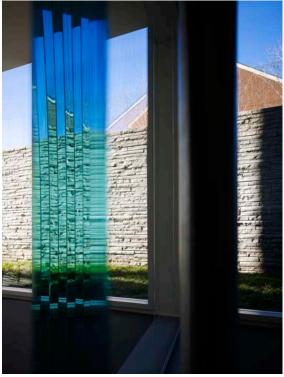

White glass rain screen detail illustrating the mirror finish.

Upper level view into executive offices.

White glass rain screen details react to the sky.

White glass rain screen details react to the sky.

White glass rain screen details react to the sky.

White glass rain screen/glazing detail.

White glass rain screen/glazing detail.

East recessed atrium with stone wall and glass guardrail.

Linear lighting in the lower level atrium.