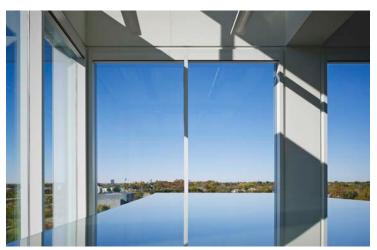

Atrium view looking north on east side.

Atrium view looking north from west side.

Detail of linear lighting, stone wall, and monkey grass.

Skyward view from atrium.

South end of recessed atrium without door deck.