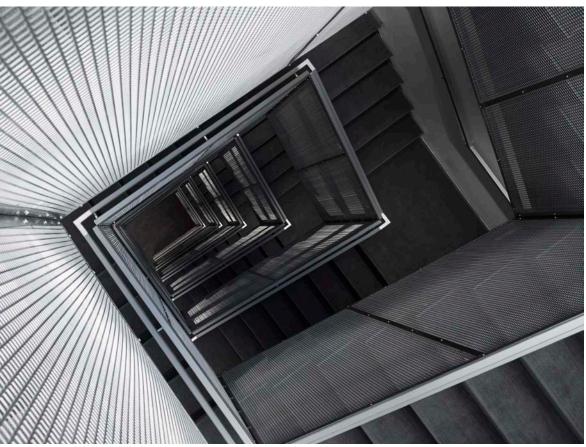

Atrium view from fitness center.

Door glass detail at main conference room entrance.

Stair skylight.

Stairwell with perforated aluminum guardrails and skylight.

Detail of interior stair showing square perforated aluminum panels.