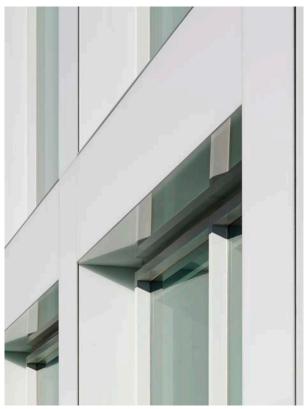

White glass rain screen detail.

West elevation revealing the top floor clerestory that illuminates the stairwell.

White glass rain screen detail.

White glass rain screen detail.

Below grade atrium illuminates the building form from below. The building form emerges from the earth.

White glass rain screen detail illustrating the mirror finish.

Upper level view into executive offices.

White glass rain screen details react to the sky.

White glass rain screen details react to the sky.