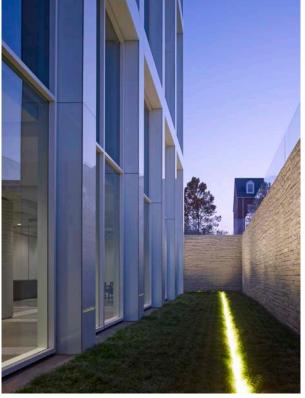

Atrium view looking south with sculptural exhaust shroud.

Linear lighting in atrium.

Linear lighting in atrium.

Linear lighting in atrium.

Main building lobby with white marble reception desk, slate floors, and gray linear river rock walls.