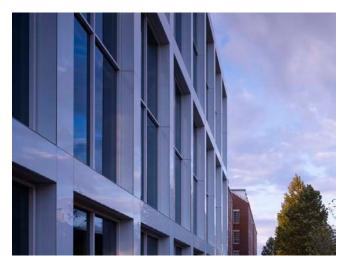

The south elevation illustrates the building form emerging from below the earth's surface.

Southeast building corner illustrating white glass rain screen, the fourth clerestory. White gaskets make the glass openings crisp.