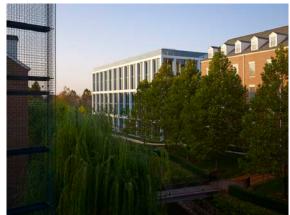

The south elevation illustrates the building form emerging from below the earth's surface.

Southeast building corner illustrating white glass rain screen, the fourth clerestory. White gaskets make the glass openings crisp.