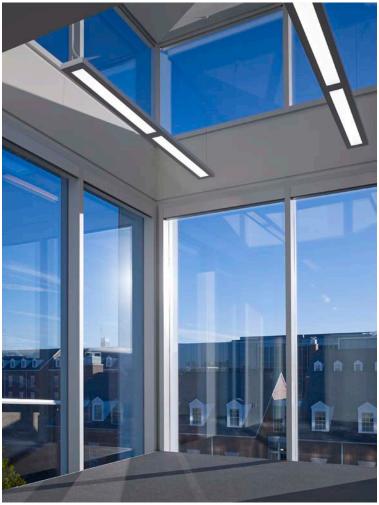

Executive office on southwest corner. Note structural expression, clerestory glass and suspended lights.

Corner executive office with clerestory glass.

Fifth floor clerestory detail with etched glass endcap and suspended lights.

Fifth floor clerestory detail with etched glass endcap and suspended lights.

Executive office desktop view looking east.

Conference table view looking west.

Conference table view towards downtown.

Conference room table view looking north to adjacent masonry building.