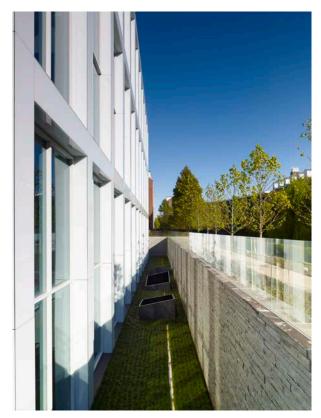

West Elevation at sunset. The window proportion of the red brick buildings is consistent with the Building One.

West Elevation at midday. The window proportion of the red brick buildings is consistent with the Building One.