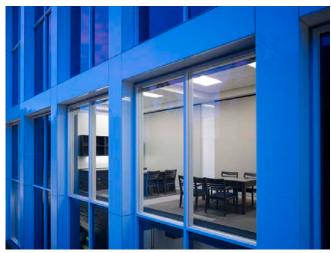

Atrium view from fitness center.

Door glass detail at main conference room entrance.

Stair skylight.

Stairwell with perforated aluminum guardrails and skylight.

Detail of interior stair showing square perforated aluminum panels.