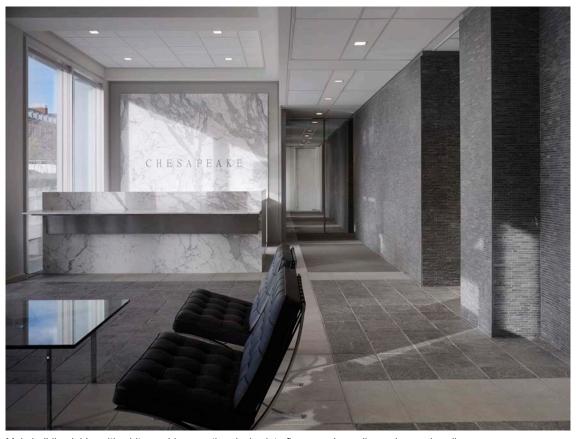

Atrium view looking south with sculptural exhaust shroud.

Linear lighting in atrium.

Linear lighting in atrium.

Linear lighting in atrium.

Main building lobby with white marble reception desk, slate floors, and gray linear river rock walls.