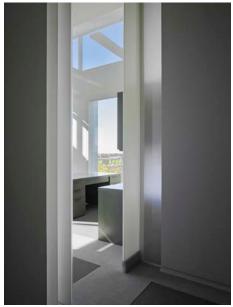

Stair detail.

Stair detail.

Fifth floor reception looking west.

Fifth floor reception area looking south.

Laminated glass detail between reception area and executive office. Clerestory window is exposed.

Corridor view looking north with glass doors and slit windows allowing light from the perimeter to executive office. the interior.

Executive office entry with etched glass slit.

Executive office looking north with clerestory window and laminated glass door.

Sun shadows in executive office. Note clerestory Conference room sun shadows. window, suspended light fixtures, and structural grid expression.