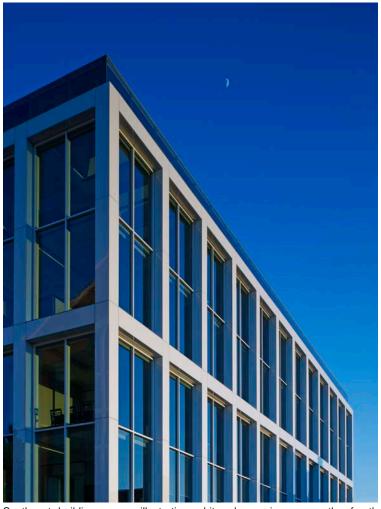

The south elevation illustrates the building form emerging from below the earth's surface.

Southeast building corner illustrating white glass rain screen, the fourth clerestory. White gaskets make the glass openings crisp.

White glass rain screen detail.

West elevation revealing the top floor clerestory that illuminates the stairwell.

White glass rain screen detail.

White glass rain screen detail.

Below grade atrium illuminates the building form from below. The building form emerges from the earth.