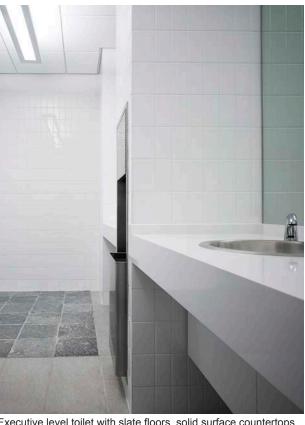

Etched glass slit from corridor.

Ceiling reveal details.

Executive level toilet with slate floors, solid surface countertops.

Ceiling reveal details.