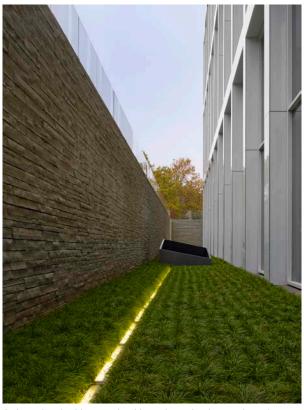

Atrium view looking north on east side.

Atrium view looking north from west side.

Detail of linear lighting, stone wall, and monkey grass.

Skyward view from atrium.

South end of recessed atrium without door deck.

Atrium view looking south with sculptural exhaust shroud.

Linear lighting in atrium.

Linear lighting in atrium.

Linear lighting in atrium.

Main building lobby with white marble reception desk, slate floors, and gray linear river rock walls.