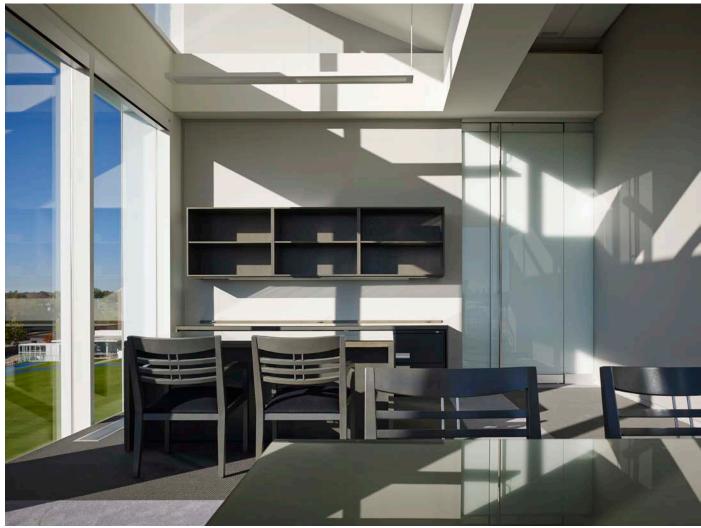

Fifth floor clerestory detail with etched glass endcap and suspended lights.

Executive office desktop view looking east.

Conference table view looking west.

Conference table view towards downtown.

Conference room table view looking north to adjacent masonry building.