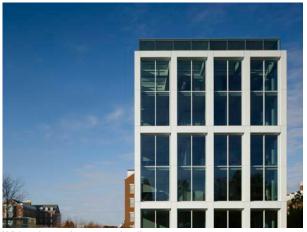

## **Architectural Concept for Building One:**

- A 21st century solution...
- Beautiful **scale** and **proportion**.
- The lantern is a rooftop edge.
- The open perimeter atrium also allows light into the lower level.
- The question is "How can you make natural gas visible?"
- My goal is to create a sense that you are surrounded by CH4 in an almost vaporous condition...
- Imagine living with the molecule...
- MCF (million cubic feet) as in a measure of natural gas volume.
- The building form emerges from the earth below the surface. This detail represents the idea of exploration.
- The exposed stone wall in atrium reinforces the connection to **geology**.