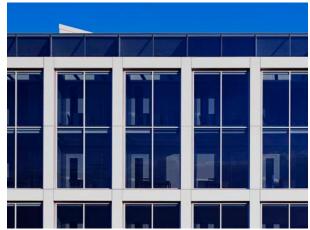

White glass rain screen detail illustrating the mirror finish.

Upper level view into executive offices.

White glass rain screen details react to the sky.

White glass rain screen details react to the sky.

White glass rain screen details react to the sky.

White glass rain screen/glazing detail.

White glass rain screen/glazing detail.

East recessed atrium with stone wall and glass guardrail.

Linear lighting in the lower level atrium.