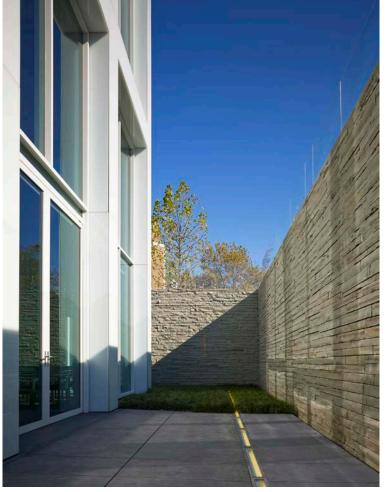

Atrium view looking north on east side.

Atrium view looking north from west side.

Detail of linear lighting, stone wall, and monkey grass.

Skyward view from atrium.

South end of recessed atrium without door deck.