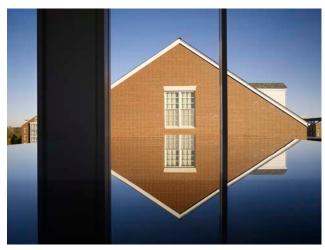

West Elevation at sunset. The window proportion of the red brick buildings is consistent with the Building One.

West Elevation at midday. The window proportion of the red brick buildings is consistent with the Building One.