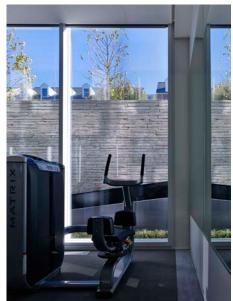

Atrium view from fitness center.

Door glass detail at main conference room entrance.

Stair skylight.

Stairwell with perforated aluminum guardrails and skylight.

Detail of interior stair showing square perforated aluminum panels.